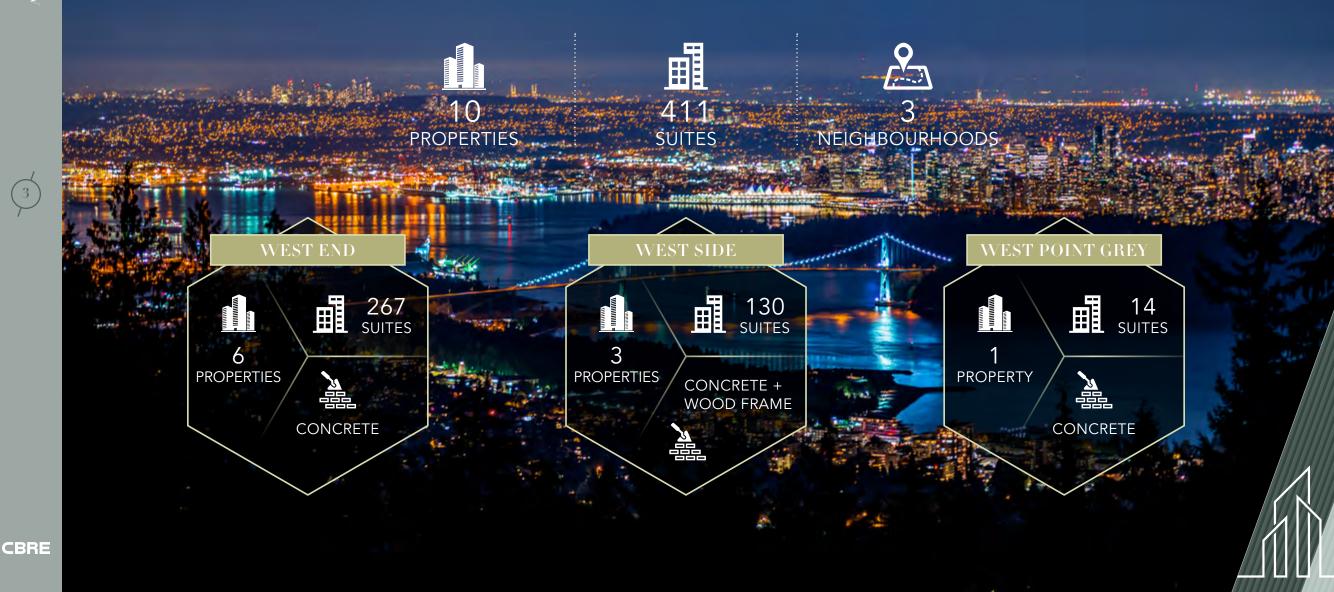

# Vancouver Legacy

APARTMENT PORTFOLIO

10 PROPERTIES

411 SUITES

## PORTFOLIO OVERVIEW

CBRE Limited, Real Estate Brokerage – National Apartment Group is pleased to introduce the historic opportunity to acquire a rare multi-residential portfolio of significant scale in Vancouver, British Columbia. The Portfolio totals 411 suites, comprising 10 properties, and situated in 3 geographic clusters on the west side of Vancouver. The Portfolio provides a balance of core location attributes, a secure investment profile, and critical mass that make for an extremely rare offering and the largest multi-family portfolio comprising predominantly concrete rental assets in recent years within the Vancouver market.

6

87 WALK SCORE

CONCRETE

For more information. please contact: