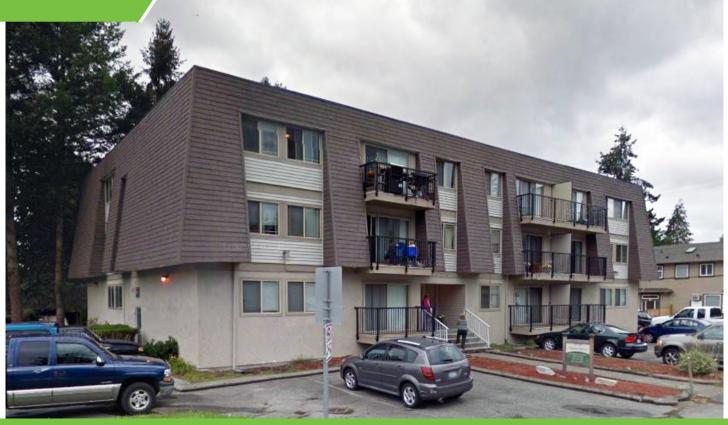

## MAPLE MANOR

2779 MAPLE STREET, ABBOTSFORD, BC

21-Suite Abbotsford Rental Apartment Building Investment Opportunity

#### PROPERTY PROFILE

CIVIC ADDRESS: 2779 Maple Street, Abbotsford, BC

PROPERTY TYPE: Multi Family Apartment - 3 Stys

LOCATION: Located on Maple Street inbetween

Walnut Avenue and Elm Street

PROPERTY ID: 007-440-910

007-440-901

SITE SIZE: 14,230 SF (approximately)

SUITES: 21

SUITE BREAKDOWN: 7 One Bedroom & 14 Two Bedroom

YEAR BUILT: 1973

ZONING: RML - Low Rise Apartment

PARKING: 26 surface spaces

FOR MORE
INFORMATION
PLEASE
CONTACT