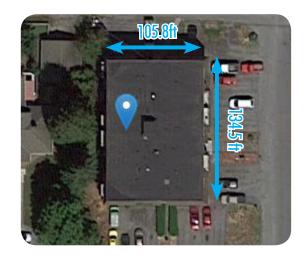

007-440-901

SITE SIZE: 14,230 SF (approximately)

SUITES: 21

SUITE BREAKDOWN: 7 One Bedroom & 14 Two Bedroom

YEAR BUILT: 1973

ZONING: RML - Low Rise Apartment

PARKING: 26 surface spaces

FOR MORE
INFORMATION
PLEASE
CONTACT