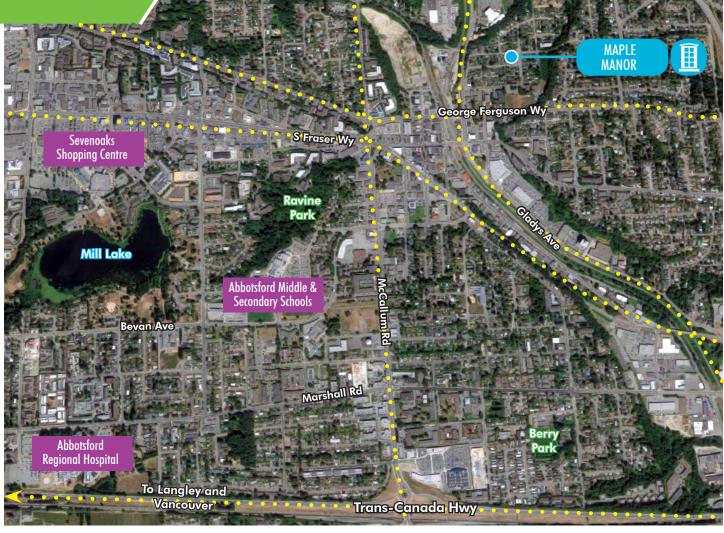

#### PROPERTY PROFILE

CIVIC ADDRESS: 2779 Maple Street, Abbotsford, BC

PROPERTY TYPE: Multi Family Apartment - 3 Stys

LOCATION: Located on Maple Street inbetween

Walnut Avenue and Elm Street

PROPERTY ID: 007-440-910

007-440-901

SITE SIZE: 14,230 SF (approximately)

SUITES: 21

SUITE BREAKDOWN: 7 One Bedroom & 14 Two Bedroom

YEAR BUILT: 1973

ZONING: RML - Low Rise Apartment

PARKING: 26 surface spaces

FOR MORE
INFORMATION
PLEASE
CONTACT